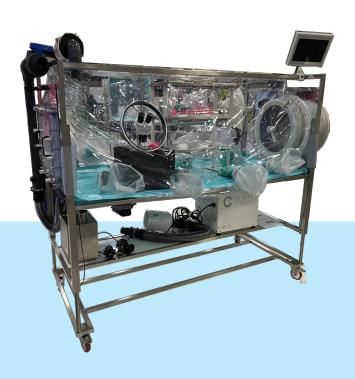

# **Surgical Isolator**

Bio-containment Isolator which allows best access and control to perform surgical or experimental procedures inside an isolator.

#### **Dimensions and Specifics:**

Performing surgery or special procedures which require heat-platforms microscope, any other electrical equipment to perform your procedures - this Isolator will allow you to perform these with the highest form of containement / protection. enclosed and yet with all the equipment required contamination will be an issue of the past within this setup.

## Dimensions (approx)

Overall: 200cm(L) x 90cm(W) x 160cm(H) +60cm height adjustable Canopy: 195cm(L) x 85cm(W) x 75cm(H)