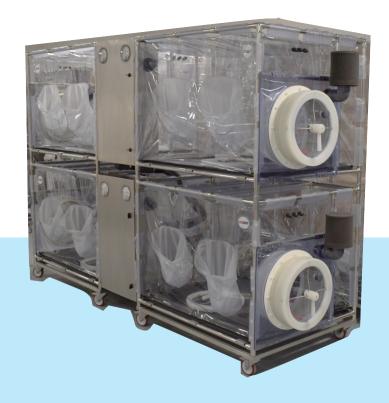

# Bio-containment Isolator capable of holding 20 NKP housing per canopy.

As Standard, our Type 4 Isolators are the following dimensions:

Overall: 238cm(L) x 97cm(W) x 243cm(H)

Canopy:  $190 \text{cm}(L) \times 90 \text{cm}(W) \times 97 \text{cm}(W)$ 

97cm(H)